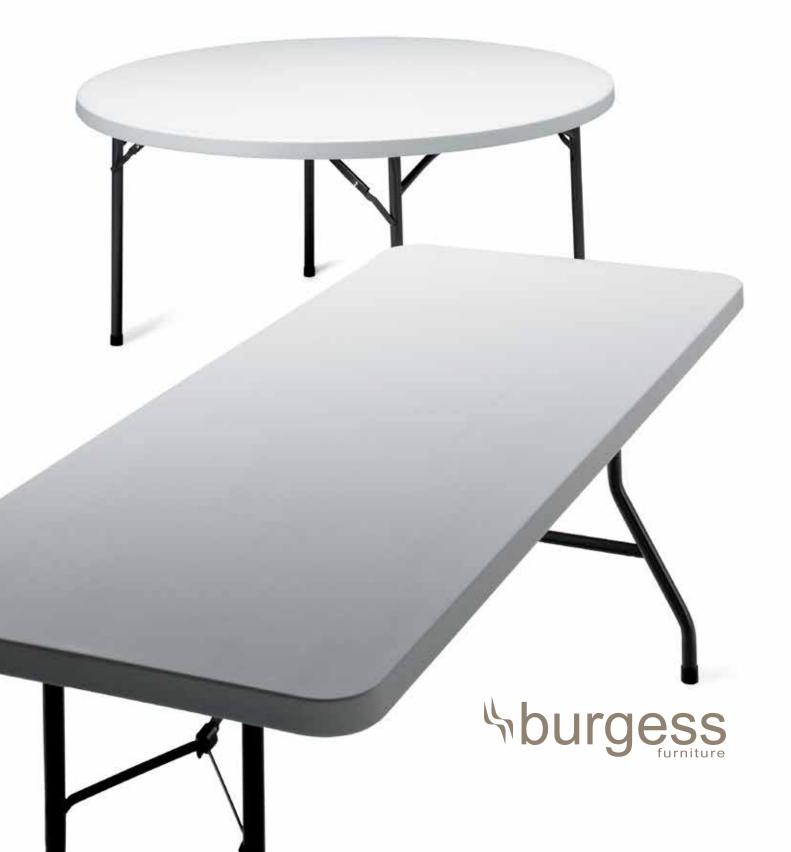

## Light-Fold

The LIGHT-FOLD table provides a lightweight solution for hospitality venues indoors and outdoors. The table tops are constructed from a grey high density polyethylene and the folding underframe is powder coated mild steel.

Model Dimensions (cm) L.3 152 diameter x 75H

Weight (kg) 18.0

Model Dimensions (cm) L.15 182 x 75 x 74H

Weight (kg) 13.6

Model Dimensions (cm) L.4 180 diameter x 75H

Weight (kg) 26.9

Model Dimensions (cm) L.19 244 x 76 x 74H