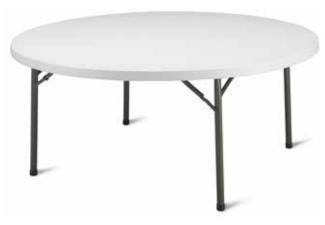

## Light-Fold

The LIGHT-FOLD table provides a lightweight solution for hospitality venues indoors and outdoors. The table tops are constructed from a grey high density polyethylene and the folding underframe is powder coated mild steel.

Model Dimensions (cm) L.3 152 diameter x 75H

Weight (kg) 18.0

Model Dimensions (cm) L.15 182 x 75 x 74H

Weight (kg) 13.6

Model Dimensions (cm) L.4 180 diameter x 75H

Weight (kg) 26.9

Model Dimensions (cm) L.19 244 x 76 x 74H