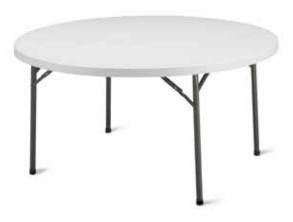

Model Dimensions (cm) L.3 152 diameter x 75H

Weight (kg) 18.0

Model Dimensions (cm) L.15 182 x 75 x 74H

Weight (kg) 13.6

Model Dimensions (cm) L.4 180 diameter x 75H

Weight (kg) 26.9

Model Dimensions (cm) L.19 244 x 76 x 74H