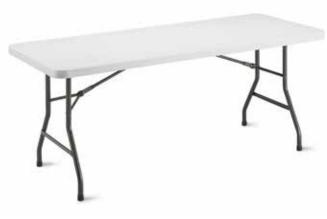

Model Dimensions (cm) L.3 152 diameter x 75H

Weight (kg) 18.0

Model Dimensions (cm) L.15 182 x 75 x 74H

Weight (kg) 13.6

Model Dimensions (cm) L.4 180 diameter x 75H

Weight (kg) 26.9

Model Dimensions (cm) L.19 244 x 76 x 74H